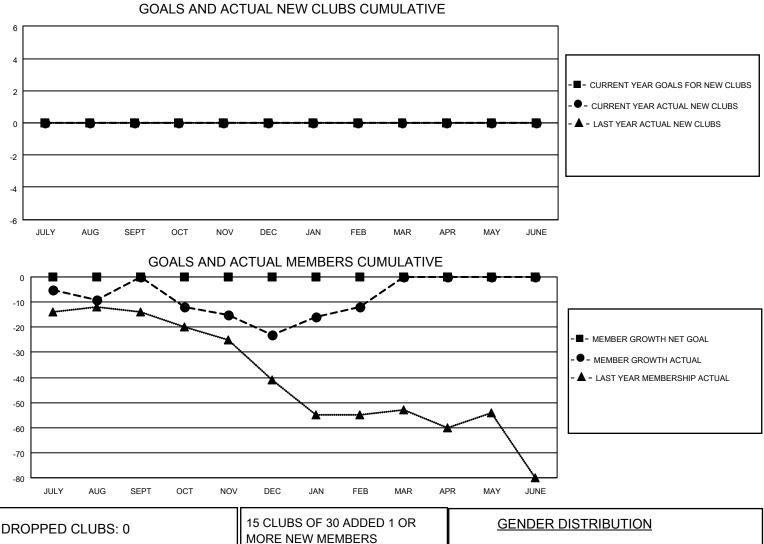

## LOCATION OREGON

District 36 G

Results as of: 2/28/2022

| Clubs                 |               |           |               | Members               |                        |                         |                                                    |
|-----------------------|---------------|-----------|---------------|-----------------------|------------------------|-------------------------|----------------------------------------------------|
| RESULTS FOR 2021-2022 |               |           |               | RESULTS FOR 2021-2022 |                        |                         |                                                    |
| QUARTER               | NEW CLUB GOAL | NEW CLUBS | DROPPED CLUBS | QUARTER               | BER GROWTH NET<br>GOAL | MEMBER GROWTH<br>ACTUAL | DROPPED<br>MEMBERS ACTUAL<br>(including transfers) |
| JULY/AUG/SEPT         | 0             | 0         | 0             | JULY/AUG/SEPT         | 0                      | 28                      | 24                                                 |
| OCT/NOV/DEC           | 0             | 0         | 0             | OCT/NOV/DEC           | 0                      | 21                      | 39                                                 |
| JAN/FEB/MAR           | 0             | 0         | 0             | JAN/FEB/MAR           | 0                      | 25                      | 13                                                 |
| APR/MAY/JUNE          | 0             | 0         | 0             | APR/MAY/JUNE          | 0                      | 0                       | 0                                                  |

| DROPPED CLUBS: 0 |    | 15 CLUBS OF 30 ADDED 1 OR<br>MORE NEW MEMBERS | GENDER DISTRIBUTION       |              |  |
|------------------|----|-----------------------------------------------|---------------------------|--------------|--|
|                  |    |                                               | MALE                      | 446 (60.03%) |  |
|                  |    |                                               | FEMALE                    | 296 (39.84%) |  |
| DROPPED MEMBERS  |    |                                               | NON BINARY                | 1 (0.13%)    |  |
| DEOEAOED         | 0  |                                               | PREFER NOT TO ANSWER      | 0 (0.00%)    |  |
| DECEASED         | 8  |                                               |                           |              |  |
| CLUB CANCELLED   | 0  | CLICK HERE FOR CUMULATIVE                     | TOTAL FAMILY UNIT MEMBERS | 3 218        |  |
| OTHER            | 68 | MEMBERSHIP DATA                               |                           |              |  |
| TOTAL            | 76 |                                               | FAMILY MEMBERS PAYING HAI | _F DUES 110  |  |
|                  |    |                                               |                           |              |  |
|                  |    |                                               |                           |              |  |